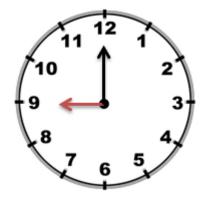

On the above clock, short hand i.e. hour hand is at number 9 and long hand i.e. minute hand is at number 12. The time is read as 9 o' clock or 9:00.

### Note:

- 1. When minute hand points to number 12 and hour hand point to any number on the face of clock, the time is read as 0'clock. Example: 7 o'clock, 4 o' clock etc.
- 2. 1 hour = 60 minutes.