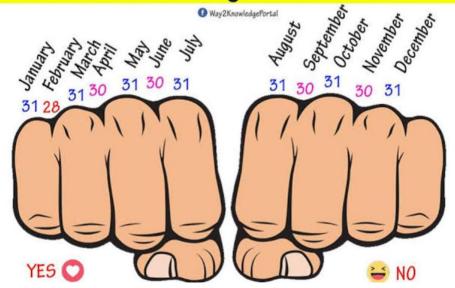

# Do You Use This Trick To Remember Days In A Month

#### The 12 Months

The <u>Gregorian calendar</u> consists of the following 12 months:

- 1. January 31 days
- 2. February 28 days in a common year and 29 days in leap years
- 3. March 31 days
- 4. April 30 days
- 5. May 31 days
- 6. <u>June</u> 30 days
- 7. <u>July</u> 31 days
- 8. August 31 days
- 9. September 30 days
- 10. October 31 days
- 11. November 30 days
- 12. December 31 days